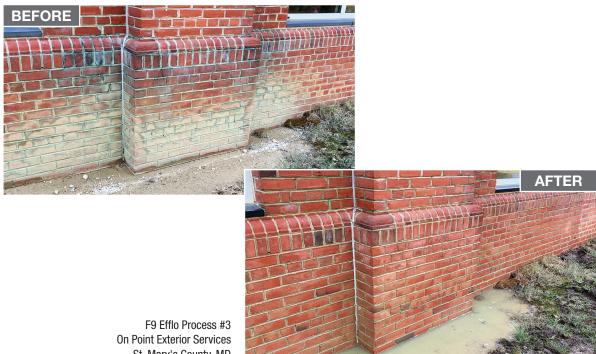

## **F9 Efflo Process #3 on Vertical Porous and Dense Brick, Block and Concrete**

۲

FOR: Copper Stains

PRODUCTS USED: F9 Efflorescence and Calcium Remover (F9 EFFLO). F9 Double Eagle for neutralizing if necessary.

## **PURPOSE:**

> To remove green copper staining.

## **DILUTIONS:**

4:1 to Straight

## DIRECTIONS:

- 1. If surface is badly stained, do not mist with water before application of F9 Efflo mix. If surface is only lightly stained, mist with water before application of F9 Efflo mix.
- 2. Spray F9 Efflo mix in an even spray from bottom of stain to top. Let dwell 2-5 minutes.
- 3. Spray F9 Efflo again and let dwell 30 seconds to 2 minutes. Don't let dry.
- Brush and agitate with stiff nylon truck or deck brush. 4.
- Neutralize with 8:1 water to F9 Double Eagle. 5.
- 6. Pressure Wash.
- 7. Repeat if needed.